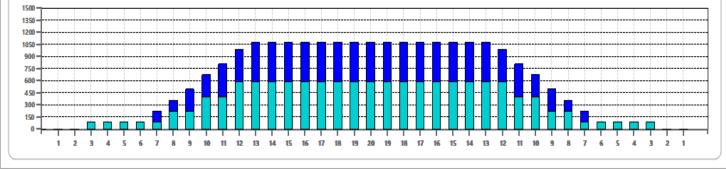

Cleaner Ratio Main Mix NA
Cleaner Ratio Back End Mix NA
Cleaner Ratio Back End Distance NA
Buffer RPM: 4 = 720 | 3 = 500 | 2 = 200 | 1 = 50

Forward Reverse Combined

| Item             | 3L-7L:18L-18R        | 8L-12L:18L-18R      | 13L-17L:18L-18R     | 18L-18R:17R-13R      | 18L-18R:12R-8R      | 18L-18R:7R-3R        |
|------------------|----------------------|---------------------|---------------------|----------------------|---------------------|----------------------|
| Description      | Outside Track:Middle | Middle Track:Middle | Inside Track:Middle | Mlddle: Inside Track | Middle:Middle Track | Middle:Outside Track |
| Track Zone Ratio | 9,23                 | 1.62                | 1                   | 1                    | 1.62                | 9.23                 |
| 1500             |                      |                     |                     |                      |                     |                      |