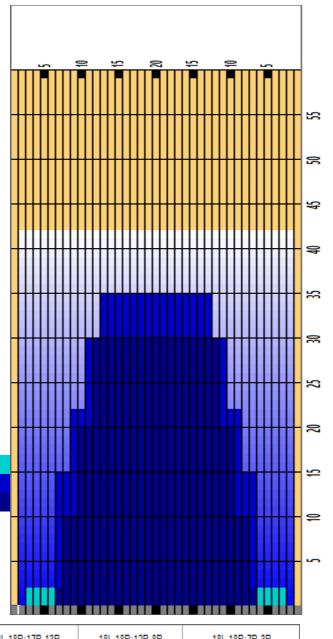

|   | START | STOP | LOADS | SPEED | TANK | CROSSED | START | END  | FEET | T.OIL |
|---|-------|------|-------|-------|------|---------|-------|------|------|-------|
| 1 | 3L    | 3R   | 2     | 18    | Α    | 70      | 0.0   | 2.5  | 2.5  | 3150  |
| 2 | 8L    | 8R   | 3     | 18    | Α    | 75      | 2.5   | 10.1 | 7.6  | 3375  |
| 3 | 10L   | 10R  | 4     | 18    | Α    | 84      | 10.1  | 20.3 | 10.2 | 3780  |
| 4 | 12L   | 12R  | 4     | 18    | Α    | 68      | 20.3  | 30.5 | 10.2 | 3060  |
| 5 | 2L    | 2R   | 0     | 22    | Α    | 0       | 30.5  | 42.0 | 11.5 | 0     |
|   |       |      |       |       |      |         |       |      |      |       |

|   |       |      |       |       |      |         |       |      |      |       | _ |
|---|-------|------|-------|-------|------|---------|-------|------|------|-------|---|
|   | START | STOP | LOADS | SPEED | TANK | CROSSED | START | END  | FEET | T.OIL |   |
| 1 | 2L    | 2R   | 0     | 30    | В    | 0       | 42.0  | 35.0 | -7.0 | 0     |   |
| 2 | 13L   | 13R  | 2     | 18    | В    | 30      | 35.0  | 29.9 | -5.1 | 1350  |   |
| 3 | 11L   | 11R  | 3     | 18    | В    | 57      | 29.9  | 22.3 | -7.6 | 2565  |   |
| 4 | 9L    | 9R   | 3     | 18    | В    | 69      | 22.3  | 14.7 | -7.6 | 3105  |   |
| 5 | 7L    | 7R   | 3     | 14    | В    | 81      | 14.7  | 8.8  | -5.9 | 3645  |   |
| 6 | 2L    | 2R   | 0     | 14    | В    | 0       | 8.8   | 0.0  | -8.8 | 0     |   |
|   |       |      |       |       |      |         |       |      |      |       |   |
|   |       |      |       |       |      |         |       |      |      |       |   |

Cleaner Ratio Main Mix NA
Cleaner Ratio Back End Mix NA
Cleaner Ratio Back End Distance NA
Buffer RPM: 4 = 720 | 3 = 500 | 2 = 200 | 1 = 50

Forward Reverse Combined

| Item             | 3L-7L:18L-18R        | 8L-12L:18L-18R      | 13L-17L:18L-18R     | 18L-18R:17R-13R      | 18L-18R:12R-8R      | 18L-18R:7R-3R        |
|------------------|----------------------|---------------------|---------------------|----------------------|---------------------|----------------------|
| Description      | Outside Track:Middle | Middle Track:Middle | Inside Track:Middle | Mlddle: Inside Track | Middle:Middle Track | Middle:Outside Track |
| Track Zone Ratio | 9,23                 | 1.62                | 1                   | 1                    | 1.62                | 9.23                 |
| 1500             |                      |                     |                     |                      |                     |                      |